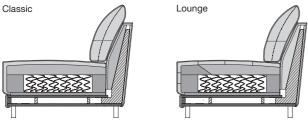

- // Wooden inner frame
- // Coil spring unit
- // Seat in polyurethane foam, built up in varying height and firmness
- // Seatcomfort "Classic" Comfort layer in the seat made from punched flexible foam matting
- // Seatcomfort "Lounge"

Comfort layer in the seat made from a mat worked into ticking chambers and filled with rods and fibres

- // Back pad in polyurethane foam
- // Comfort layer in the back made from nonwoven polyester
- // Downy-soft cushions, worked into ticking chambers with a filling of foam rods and poly ester fibres