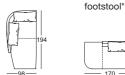

Sectional sofa, Sectional sofa

Closing chair with fixed footstool\*

Sectional chair

4043

Footstool

53

Ottoman

40 43 46